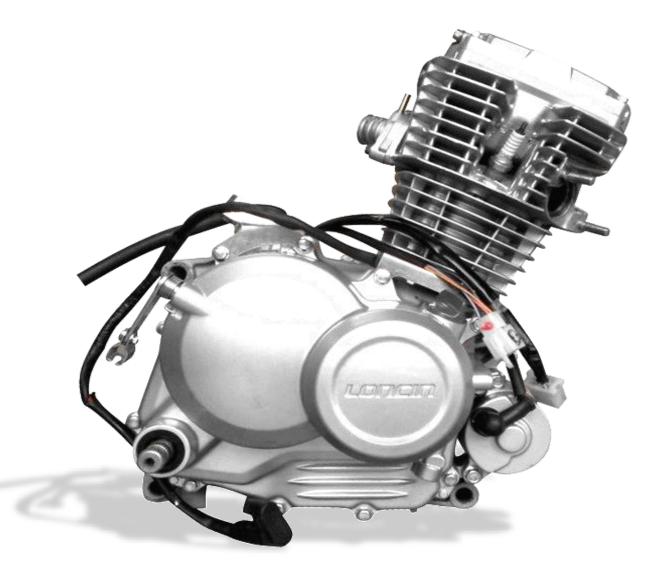

#### Oil injection piston cooling system

# Roller rocker technology

Cylinder offset technology

Camshaft and rocker integrated cylinder head

> Multi-channel wind cooling design