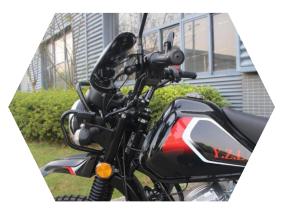

Widened and thickened seat cushion

Large diameter front drum (Φ130), improve braking performance

NE125 engine, Superior performance at low and medium speeds

Off road tire

Handlebar safety bumper

Headlight bumper