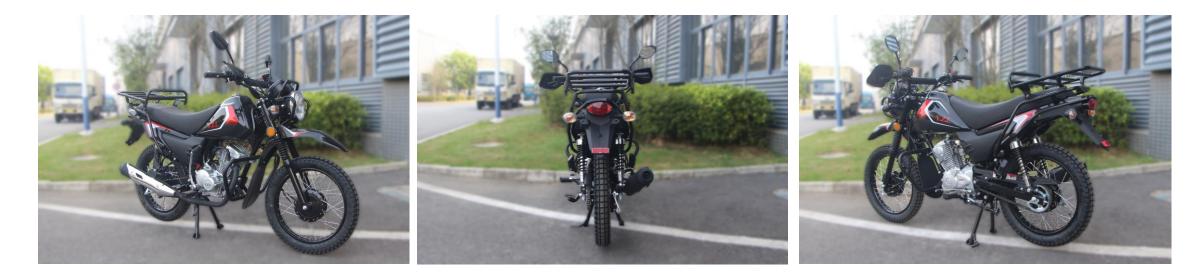

## • NE125 engine, Electric / kick start, international gear shift (4 speed) - spoke wheel-half chain guard-Rectangular tube fork-

rear carrier-Integal seat-black mirror-off road tyre-Front drum brake (Ф130) . rear drum-Plunger carburetor-Roundness

headlight-oval turn lights-single machanical speedometer-gel battery-single horn