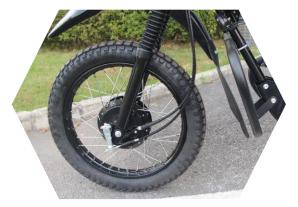

Widened and thickened seat cushion

Large diameter front drum (Φ130), improve braking performance

NE125 engine, Superior performance at low and medium speeds

Off road tire

Handlebar safety bumper

Headlight bumper

## • NE125 engine, Electric / kick start, international gear shift (4 speed) - spoke wheel-half chain guard-Rectangular tube fork-

rear carrier-Integal seat-black mirror-off road tyre-Front drum brake (Ф130) . rear drum-Plunger carburetor-Roundness

headlight-oval turn lights-single machanical speedometer-gel battery-single horn