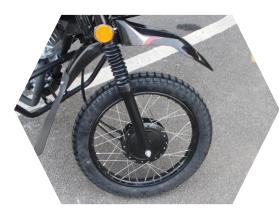

Widened and thickened seat cushion

Large diameter front drum (Φ130), improve braking performance

NE125 engine, Superior performance at low and medium speeds

Off road tire

Handlebar safety bumper

Headlight bumper

## • NE125 engine, Electric / kick start, international gear shift (4 speed) - spoke wheel-half chain guard-Rectangular tube fork-

rear carrier-Integal seat-black mirror-off road tyre-Front drum brake (Ф130) . rear drum-Plunger carburetor-Roundness

headlight-oval turn lights-single machanical speedometer-gel battery-single horn