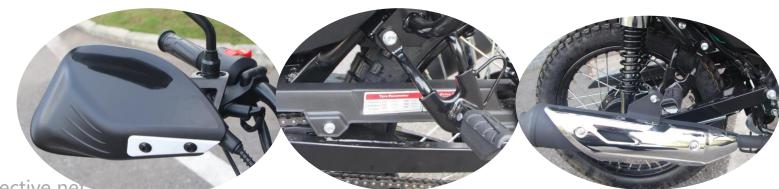

# Optional

- hand saver
- black front guard
- large padel with protective net

| Model                    | NE125, single cylinder、4 stroke、<br>wind cooling、Vertical | Dimention(L × W ×<br>H)mm  | 1950×720 ×1100      |
|--------------------------|-----------------------------------------------------------|----------------------------|---------------------|
| Displacement ml          | 124.8                                                     | wheel base mm              | 1280                |
| Bore x Stroke mm*mm      | 52.4×57.9                                                 | Seat height mm             | 815                 |
| Compression ratio        | 9.0:1                                                     | Min. ground clearence      | 185                 |
| Max. power kw/ (r/min)   | 6.2/7000                                                  | Net weight kg              | 105                 |
| Max. torque N.m/ (r/min) | 9.5/5500                                                  | Fuel capacity L            | 10                  |
| Gear type                | 4 speed internationl gear shift<br>1-0-2-3-4              | Front tyer                 | 2.75 – 17           |
| Starting method          | electrical 、kick                                          | Rear tyer                  | 3.00-17             |
| Ignition method          | CDI                                                       | Brake (front/rear)         | drumФ 130/drumФ 110 |
| Oil Qty.(L)              | 1                                                         | Max. speed km/h            | 90                  |
| Clutch type              | Automatic wet multi-piece                                 | Battery                    | 12V 6.5AH           |
| Lubrication method       | Pressure splash                                           | Wheel<br>type(Alloy/spoke) | spoke               |
| transfer method          | Chain                                                     | Front suspention           | Spring and damper   |