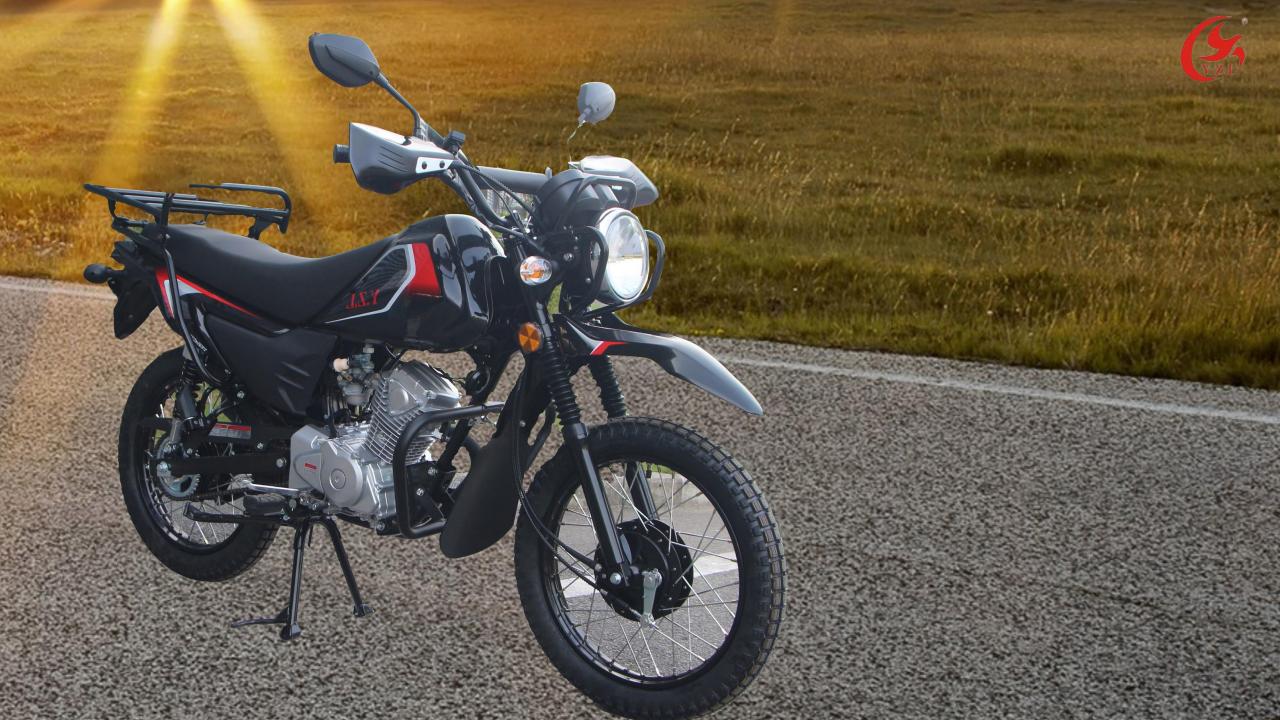

Widened and thickened seat cushion

Large diameter front drum (Φ130), improve braking performance

NE125 engine, Superior performance at low and medium speeds

Off road tire

Handlebar safety bumper

Headlight bumper