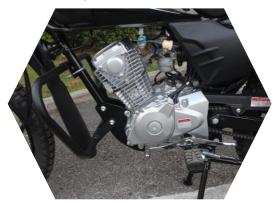

Widened and thickened seat cushion

Large diameter front drum (Φ130), improve braking performance

NE125 engine, Superior performance at low and medium speeds

Off road tire

Handlebar safety bumper

Headlight bumper

## • NE125 engine, Electric / kick start, international gear shift (4 speed) - spoke wheel-half chain guard-Rectangular tube fork-

rear carrier-Integal seat-black mirror-off road tyre-Front drum brake (Ф130) . rear drum-Plunger carburetor-Roundness

#### Oil injection piston cooling system

# Roller rocker technology

Cylinder offset technology

Camshaft and rocker integrated cylinder head

> Multi-channel wind cooling design