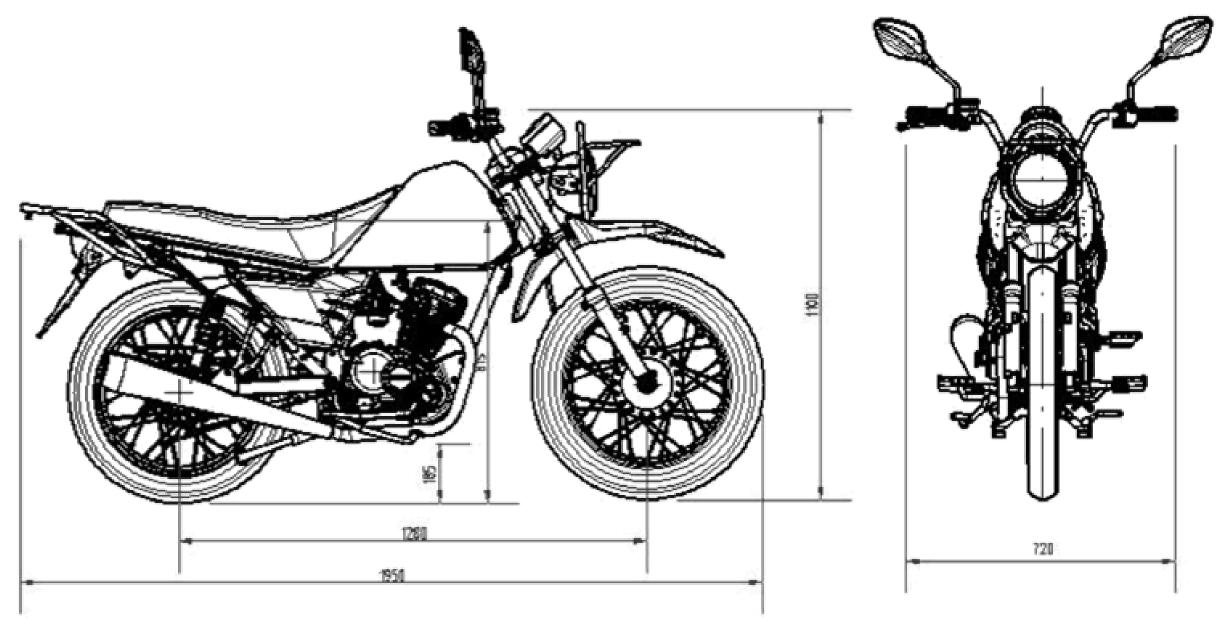

# Optional

- hand saver
- black front guard
- large padel with protective net

| Model                    | NE125, single cylinder、4 stroke、<br>wind cooling、Vertical | Dimention(L × W ×<br>H)mm  | 1950×720 ×1100      |
|--------------------------|-----------------------------------------------------------|----------------------------|---------------------|
| Displacement ml          | 124.8                                                     | wheel base mm              | 1280                |
| Bore x Stroke mm*mm      | 52.4×57.9                                                 | Seat height mm             | 815                 |
| Compression ratio        | 9.0:1                                                     | Min. ground clearence      | 185                 |
| Max. power kw/ (r/min)   | 6.2/7000                                                  | Net weight kg              | 105                 |
| Max. torque N.m/ (r/min) | 9.5/5500                                                  | Fuel capacity L            | 10                  |
| Gear type                | 4 speed internationl gear shift<br>1-0-2-3-4              | Front tyer                 | 2.75 – 17           |
| Starting method          | electrical 、kick                                          | Rear tyer                  | 3.00-17             |
| Ignition method          | CDI                                                       | Brake (front/rear)         | drumФ 130/drumФ 110 |
| Oil Qty.(L)              | 1                                                         | Max. speed km/h            | 90                  |
| Clutch type              | Automatic wet multi-piece                                 | Battery                    | 12V 6.5AH           |
| Lubrication method       | Pressure splash                                           | Wheel<br>type(Alloy/spoke) | spoke               |
| transfer method          | Chain                                                     | Front suspention           | Spring and damper   |