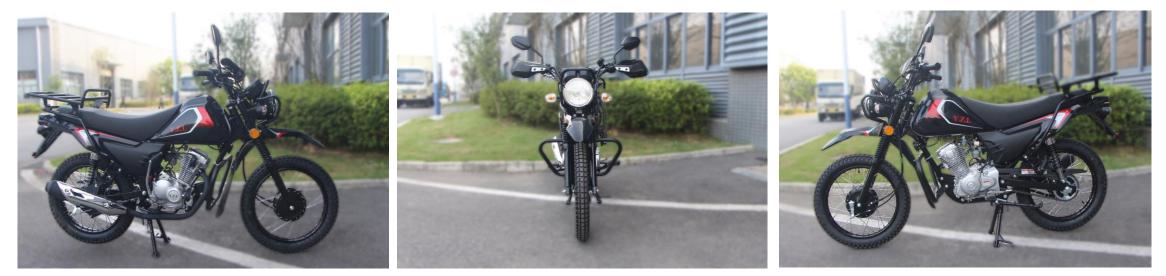

## • NE125 engine, Electric / kick start, international gear shift (4 speed) - spoke wheel-half chain guard-Rectangular tube fork-

rear carrier-Integal seat-black mirror-off road tyre-Front drum brake (Ф130) . rear drum-Plunger carburetor-Roundness

headlight-oval turn lights-single machanical speedometer-gel battery-single horn