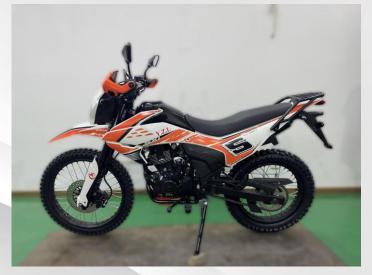

Full functional meter. Fashion sport style, clear indicator, and compact appearance.

New alien style headlamp, beautiful appearance, wider and brighter illumination and better for night riding.

Engine type Single cylinder, 4-stroke, air-cooled

## Configuration

CGP210 engine, E-start & Kick, Spoke wheel, Off-road tire, Fr. disk brake, Rr. Drum brake, Centre placed

absorber, Special headlight, LED taillight, LED turn light, Alloy rear armrest, Anti-slip seat with good elasticity, Half chain case, USB charger, Hand protector, Emergency button.