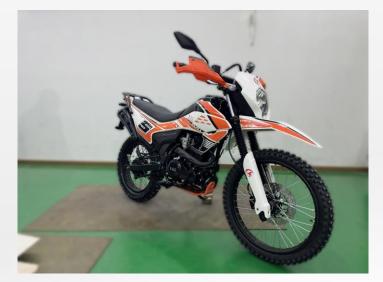

## YZL-150TT

High-quality led Taillight of diamondshaped, sharp and kinetic. It provides more glaring illumination, safer driving longer usage than normal taillights.

A new high-quality LED turning light not only gives more glaring illumination but also assures safer driving and longer usage.

New hand protector, enhance driving experience.

Half-basket Frame structure provides higher strength and better resistance to vibration. Very good protection for the engine when ride on the rough roads.

Full functional meter. Fashion sport style, clear indicator, and compact appearance.

New alien style headlamp, beautiful appearance, wider and brighter illumination and better for night riding.

Engine type Single cylinder, 4-stroke, air-cooled