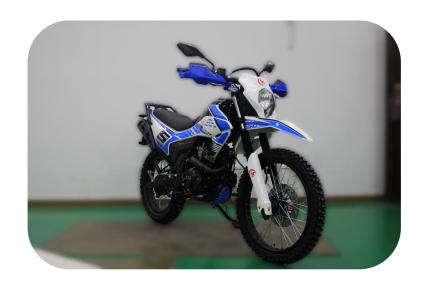

## YZL-150TT

High-quality led Taillight of diamondshaped, sharp and kinetic. It provides more glaring illumination, safer driving longer usage than normal taillights.

A new high-quality LED turning light not only gives more glaring illumination but also assures safer driving and longer usage.

New hand protector, enhance driving experience.

Half-basket Frame structure provides higher strength and better resistance to vibration. Very good protection for the engine when ride on the rough roads.

Full functional meter. Fashion sport style, clear indicator, and compact appearance.

New alien style headlamp, beautiful appearance, wider and brighter illumination and better for night riding.

Engine type Single cylinder, 4-stroke, air-cooled

## Configuration

CGP210 engine, E-start & Kick, Spoke wheel, Off-road tire, Fr. disk brake, Rr. Drum brake, Centre placed

absorber, Special headlight, LED taillight, LED turn light, Alloy rear armrest, Anti-slip seat with good elasticity, Half chain case, USB charger, Hand protector, Emergency button.