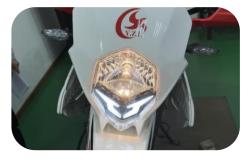

Full functional meter. Fashion sport style, clear indicator, and compact appearance.

New alien style headlamp, beautiful appearance, wider and brighter illumination and better for night riding.

Engine type Single cylinder, 4-stroke, air-cooled