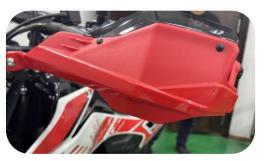

New hand protector, enhance driving experience.

Half-basket Frame structure provides higher strength and better resistance to vibration. Very good protection for the engine when ride on the rough roads.