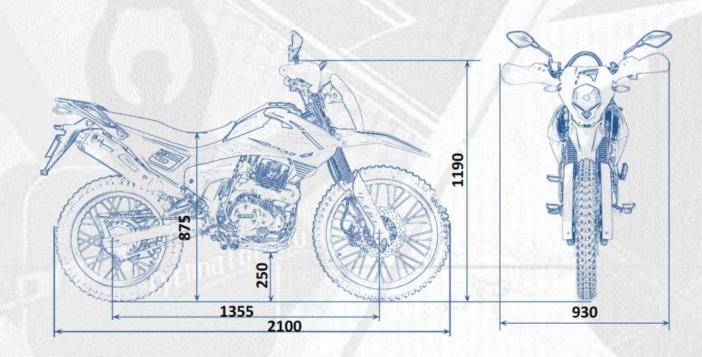

Starting method Electric / Kick

Ignition system C.D.I

Transmission system 5-speed

Final transmission Chain

Idle speed 1300±100 rpm

Engine oil volume 1.1 L

| Overall size (L $\times$ W $\times$ H) mm | 2100×930×1190 |
|-------------------------------------------|---------------|
| Wheel base                                | 1355 mm       |
| Seat height                               | 875 mm        |
| Ground clearance                          | 250 mm        |
| Net weight                                | 127 / 134 kg  |
| Brake type (Fr./Rr.)                      | Disc / Drum   |
| Front tyre size                           | 80/100-21     |
| Rear tyre size                            | 120/80-18     |
| Fuel tank volume                          | 12 L          |
| Maximum load                              | 150 kg        |
| Maximum speed                             | 95 / 109 km/h |
| Battery                                   | 12V 7AH       |