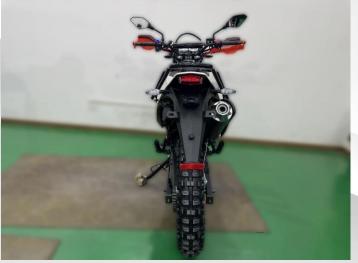

## YZL-150TT

High-quality led Taillight of diamondshaped, sharp and kinetic. It provides more glaring illumination, safer driving longer usage than normal taillights.

A new high-quality LED turning light not only gives more glaring illumination but also assures safer driving and longer usage.