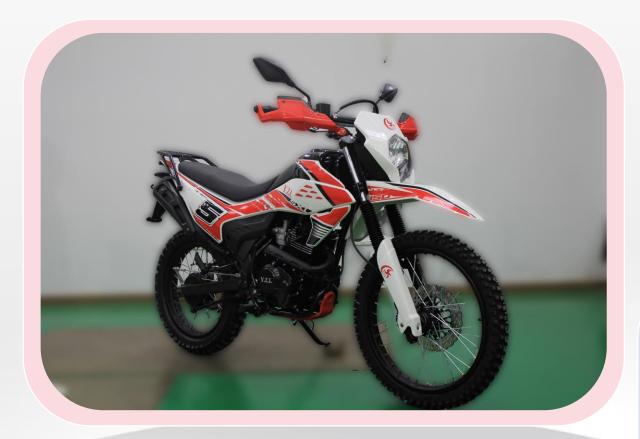

## YZL-150TT

High-quality led Taillight of diamondshaped, sharp and kinetic. It provides more glaring illumination, safer driving longer usage than normal taillights.

A new high-quality LED turning light not only gives more glaring illumination but also assures safer driving and longer usage.

New hand protector, enhance driving experience.

Half-basket Frame structure provides higher strength and better resistance to vibration. Very good protection for the engine when ride on the rough roads.

Full functional meter. Fashion sport style, clear indicator, and compact appearance.

New alien style headlamp, beautiful appearance, wider and brighter illumination and better for night riding.

Engine type Single cylinder, 4-stroke, air-cooled