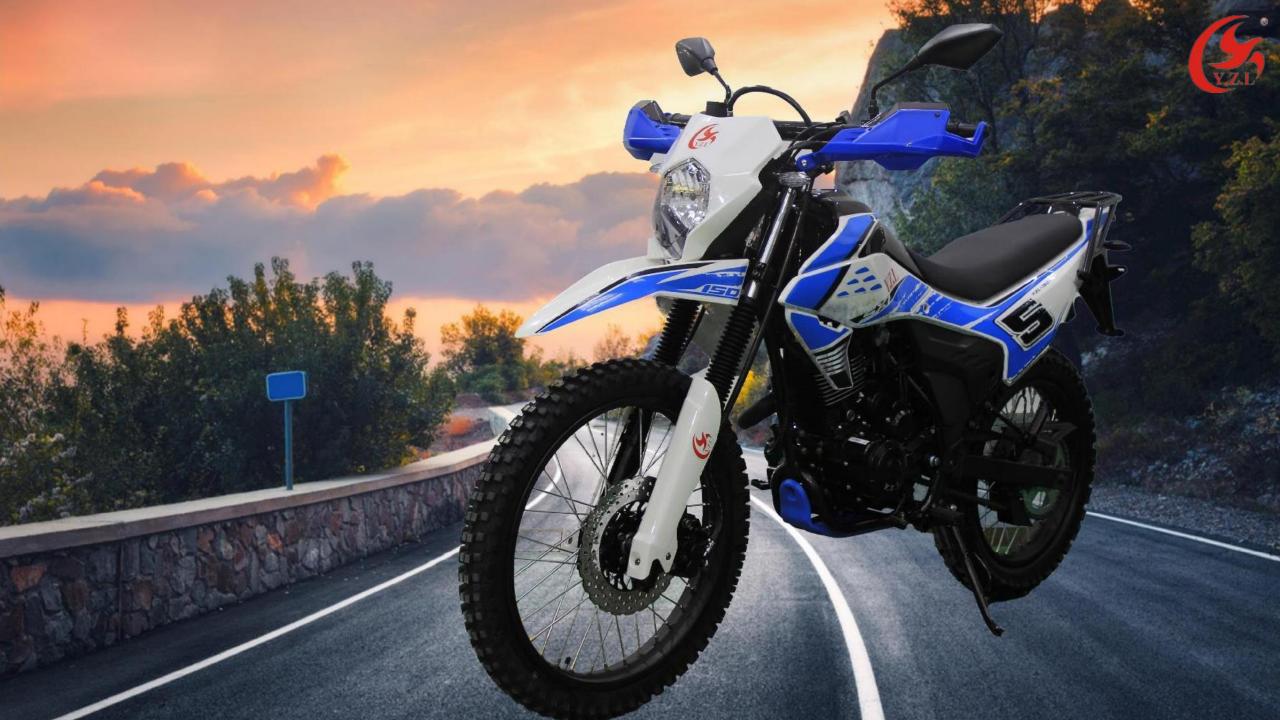

## YZL-150TT

High-quality led Taillight of diamondshaped, sharp and kinetic. It provides more glaring illumination, safer driving longer usage than normal taillights.

A new high-quality LED turning light not only gives more glaring illumination but also assures safer driving and longer usage.

New hand protector, enhance driving experience.

Half-basket Frame structure provides higher strength and better resistance to vibration. Very good protection for the engine when ride on the rough roads.

Full functional meter. Fashion sport style, clear indicator, and compact appearance.

New alien style headlamp, beautiful appearance, wider and brighter illumination and better for night riding.

Engine type Single cylinder, 4-stroke, air-cooled