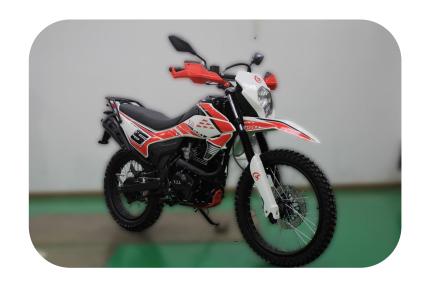

## YZL-150TT

High-quality led Taillight of diamondshaped, sharp and kinetic. It provides more glaring illumination, safer driving longer usage than normal taillights.

A new high-quality LED turning light not only gives more glaring illumination but also assures safer driving and longer usage.

New hand protector, enhance driving experience.

Half-basket Frame structure provides higher strength and better resistance to vibration. Very good protection for the engine when ride on the rough roads.

Full functional meter. Fashion sport style, clear indicator, and compact appearance.

New alien style headlamp, beautiful appearance, wider and brighter illumination and better for night riding.

Engine type Single cylinder, 4-stroke, air-cooled

## Configuration

CGP210 engine, E-start & Kick, Spoke wheel, Off-road tire, Fr. disk brake, Rr. Drum brake, Centre placed

absorber, Special headlight, LED taillight, LED turn light, Alloy rear armrest, Anti-slip seat with good elasticity, Half chain case, USB charger, Hand protector, Emergency button.