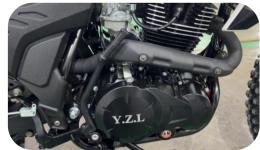

Full functional meter. Fashion sport style, clear indicator, and compact appearance.

New alien style headlamp, beautiful appearance, wider and brighter illumination and better for night riding.

Engine type Single cylinder, 4-stroke, air-cooled

Displacement (cc) 149 / 205

Bore  $\times$  stroke (mm) 62 $\times$ 49.5/63 $\times$ 62

Compression ratio 9.0:1

Maximum power 11.4 hp (8.5 kW) / 8000 rpm / 14.1 hp (10.5 kW) / 7500 rpm

Maximum torque 10.5 N . m / 6500 rpm / 14.2 N . m / 6500 rpm

## Configuration

CGP210 engine, E-start & Kick, Spoke wheel, Off-road tire, Fr. disk brake, Rr. Drum brake, Centre placed

absorber, Special headlight, LED taillight, LED turn light, Alloy rear armrest, Anti-slip seat with good elasticity, Half chain case, USB charger, Hand protector, Emergency button.