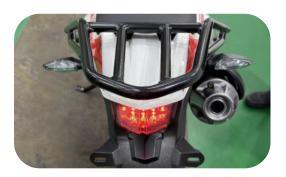

## YZL-150TT

High-quality led Taillight of diamondshaped, sharp and kinetic. It provides more glaring illumination, safer driving longer usage than normal taillights.

A new high-quality LED turning light not only gives more glaring illumination but also assures safer driving and longer usage.