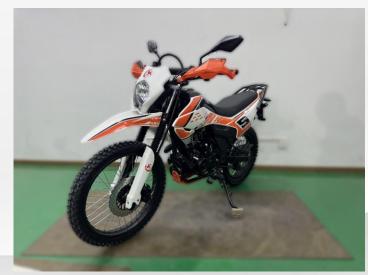

New hand protector, enhance driving experience.

Half-basket Frame structure provides higher strength and better resistance to vibration. Very good protection for the engine when ride on the rough roads.

## Configuration

CGP210 engine, E-start & Kick, Spoke wheel, Off-road tire, Fr. disk brake, Rr. Drum brake, Centre placed

absorber, Special headlight, LED taillight, LED turn light, Alloy rear armrest, Anti-slip seat with good elasticity, Half chain case, USB charger, Hand protector, Emergency button.