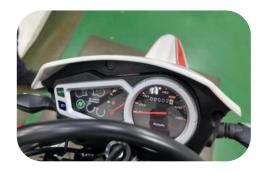

Full functional meter. Fashion sport style, clear indicator, and compact appearance.

New alien style headlamp, beautiful appearance, wider and brighter illumination and better for night riding.

Engine type Single cylinder, 4-stroke, air-cooled