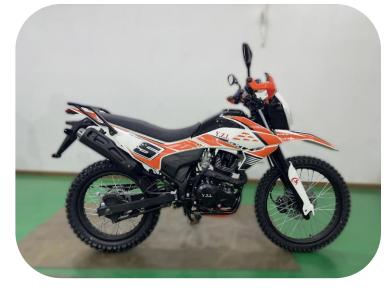

YZL-200TT

## YZL-150TT

High-quality led Taillight of diamondshaped, sharp and kinetic. It provides more glaring illumination, safer driving longer usage than normal taillights.

A new high-quality LED turning light not only gives more glaring illumination but also assures safer driving and longer usage.

New hand protector, enhance driving experience.

Half-basket Frame structure provides higher strength and better resistance to vibration. Very good protection for the engine when ride on the rough roads.

Full functional meter. Fashion sport style, clear indicator, and compact appearance.

New alien style headlamp, beautiful appearance, wider and brighter illumination and better for night riding.

Engine type Single cylinder, 4-stroke, air-cooled