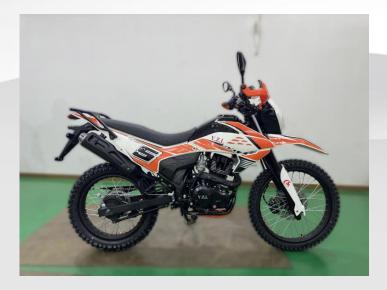

## Configuration

CGP210 engine, E-start & Kick, Spoke wheel, Off-road tire, Fr. disk brake, Rr. Drum brake, Centre placed

absorber, Special headlight, LED taillight, LED turn light, Alloy rear armrest, Anti-slip seat with good elasticity, Half chain case, USB charger, Hand protector, Emergency button.