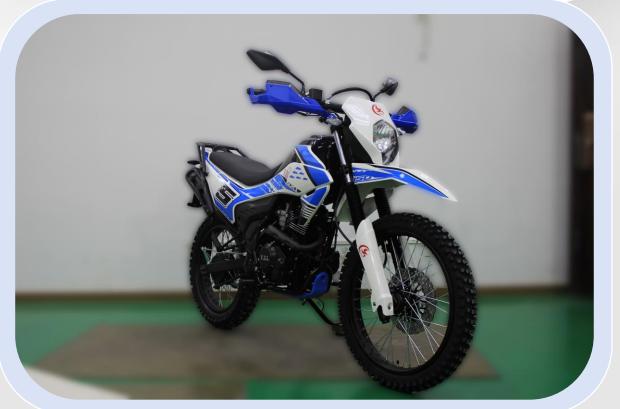

## YZL-150TT

High-quality led Taillight of diamondshaped, sharp and kinetic. It provides more glaring illumination, safer driving longer usage than normal taillights.

A new high-quality LED turning light not only gives more glaring illumination but also assures safer driving and longer usage.

New hand protector, enhance driving experience.

Half-basket Frame structure provides higher strength and better resistance to vibration. Very good protection for the engine when ride on the rough roads.

Full functional meter. Fashion sport style, clear indicator, and compact appearance.

New alien style headlamp, beautiful appearance, wider and brighter illumination and better for night riding.

Engine type Single cylinder, 4-stroke, air-cooled