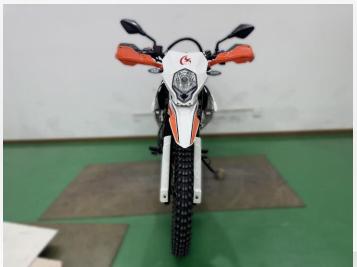

New hand protector, enhance driving experience.

Half-basket Frame structure provides higher strength and better resistance to vibration. Very good protection for the engine when ride on the rough roads.

Full functional meter. Fashion sport style, clear indicator, and compact appearance.

New alien style headlamp, beautiful appearance, wider and brighter illumination and better for night riding.

Engine type Single cylinder, 4-stroke, air-cooled