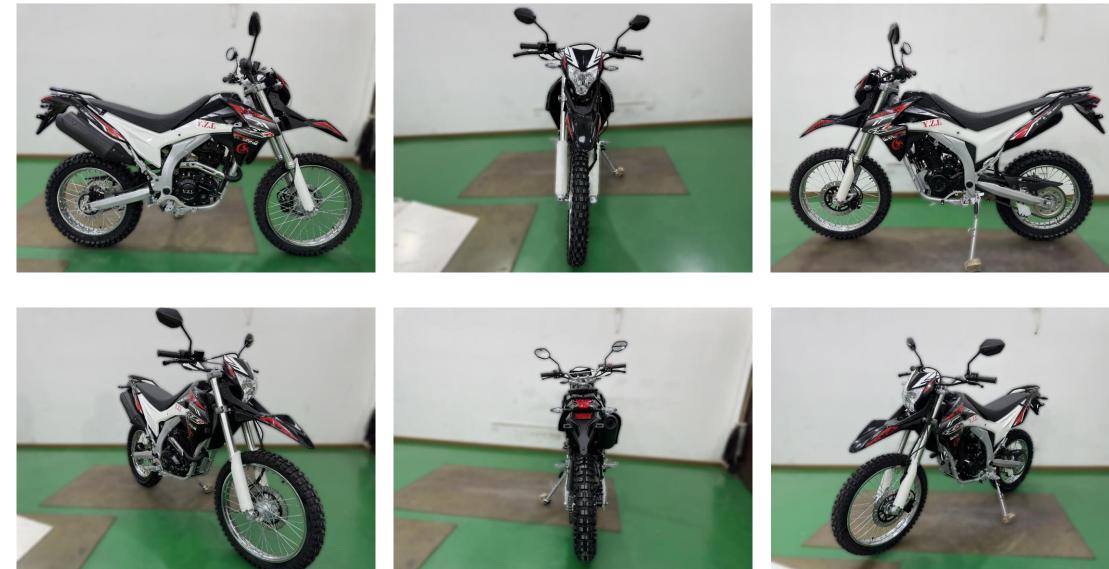

## Configuration

RE250 engine, E-start only, Vacuum carburetor, Spoke wheel, Off-road tyre, Fr. & Rr. disk brake, LED Taillight, LED turn light, Digital meter, Upside down Fr. shock absorber, Centre placed absorber, Main and passenger footrest, Anti-slip seat with good elasticity, Half chain case, Rhombus rear mirror.