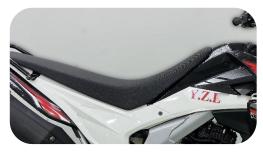

Longer high resilience flexible seat in arc shape, meeting different people needs, easy and comfortable driving.

Brand new digit LED meter, clear &accurate. 3 color opitons for the panel, making riding adunbant view enjoyment.