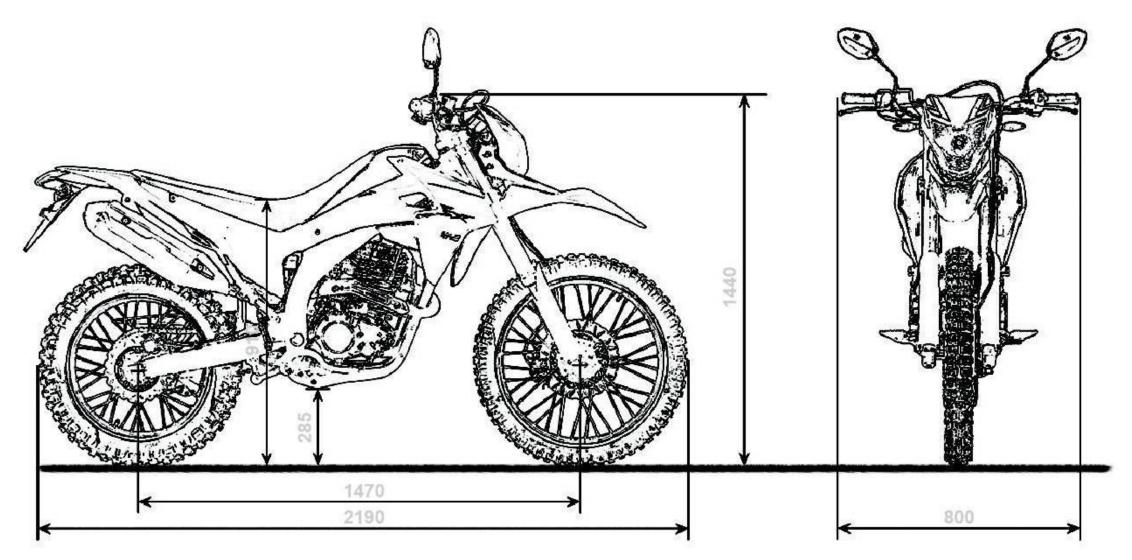

New alien style headlamp, beautiful appearance, wider and brighter illumination and better for night riding.

RE250 high-quality 6 speed engine produce more power, more stability, and vigorous sound.

| Engine type         | Single cylinder, 4-stroke, oil-cooled | Overall size (L × W × H) | 2190mm×800mm×1440mm |
|---------------------|---------------------------------------|--------------------------|---------------------|
| Displacement (cc)   | 223                                   | Wheel base               | 1470 mm             |
| Bore × stroke (mm)  | 65.5×66.2                             | Seat height              | 910 mm              |
| Compression ratio   | 9.2:1                                 | Ground clearance         | 285 mm              |
| Maximum power       | 17.7 hp (13.2 kw) / 8500 rpm          | Net weight               | 150 ± 5 kg          |
| Maximum torque      | 17.2 N.m / 6000 rpm                   | Brake type (Fr./Rr.)     | Disc / Disc         |
| Starting method     | Electric                              | Front tyre size          | 3.00-21             |
| Ignition system     | C.D.I                                 | Rear tyre size           | 120/90-18           |
| Transmission system | 6-speed                               | Fuel tank volume         | 9 L                 |
| Final transmission  | Chain                                 | Maximum load             | 150 kg              |
| Idle speed          | 1300±100 rpm                          | Maximum speed            | 110 km              |
| Engine oil volume   | 1.3 L                                 | Battery                  | 12V 6AH             |