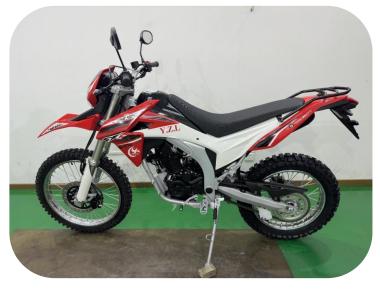

New alien style headlamp, beautiful appearance, wider and brighter illumination and better for night riding.

RE250 high-quality 6 speed engine produce more power, more stability, and vigorous sound.

| Engine type         | Single cylinder, 4-stroke, oil-cooled | Overall size (L × W × H) | 2190mm×800mm×1440mm |
|---------------------|---------------------------------------|--------------------------|---------------------|
| Displacement (cc)   | 223                                   | Wheel base               | 1470 mm             |
| Bore × stroke (mm)  | 65.5×66.2                             | Seat height              | 910 mm              |
| Compression ratio   | 9.2:1                                 | Ground clearance         | 285 mm              |
| Maximum power       | 17.7 hp (13.2 kw) / 8500 rpm          | Net weight               | 150 ± 5 kg          |
| Maximum torque      | 17.2 N.m / 6000 rpm                   | Brake type (Fr./Rr.)     | Disc / Disc         |
| Starting method     | Electric                              | Front tyre size          | 3.00-21             |
| Ignition system     | C.D.I                                 | Rear tyre size           | 120/90-18           |
| Transmission system | 6-speed                               | Fuel tank volume         | 9 L                 |
| Final transmission  | Chain                                 | Maximum load             | 150 kg              |
| Idle speed          | 1300±100 rpm                          | Maximum speed            | 110 km              |
| Engine oil volume   | 1.3 L                                 | Battery                  | 12V 6AH             |

## Configuration

RE250 engine, E-start only, Vacuum carburetor, Spoke wheel, Off-road tyre, Fr. & Rr. disk brake, LED Taillight, LED turn light, Digital meter, Upside down Fr. shock absorber, Centre placed absorber, Main and passenger footrest, Anti-slip seat with good elasticity, Half chain case, Rhombus rear mirror.