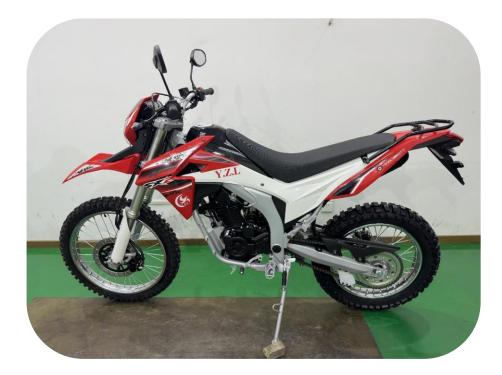

Fashion and dynamic LED taillight gives more striking illumination longer lifetime and lower energy consumption.

High-intensity swing arm with more thicker pipes, providing more comfortable, smooth and saftey riding.

New plate frame, improved frame bearing capacity and Anti-fatigue capacity a lot. Better strength, lower vibration, more durable.

High quality Off-road tires, antislide, wearproof, sporting, free to cross any road.

Longer high resilience flexible seat in arc shape, meeting different people needs, easy and comfortable driving.

Brand new digit LED meter, clear &accurate. 3 color opitons for the panel, making riding adunbant view enjoyment.

New alien style headlamp, beautiful appearance, wider and brighter illumination and better for night riding.

RE250 high-quality 6 speed engine produce more power, more stability, and vigorous sound.

| Engine type         | Single cylinder, 4-stroke, oil-cooled | Overall size (L × W × H) | 2190mm×800mm×1440mm |
|---------------------|---------------------------------------|--------------------------|---------------------|
| Displacement (cc)   | 223                                   | Wheel base               | 1470 mm             |
| Bore × stroke (mm)  | 65.5×66.2                             | Seat height              | 910 mm              |
| Compression ratio   | 9.2:1                                 | Ground clearance         | 285 mm              |
| Maximum power       | 17.7 hp (13.2 kw) / 8500 rpm          | Net weight               | 150 ± 5 kg          |
| Maximum torque      | 17.2 N.m / 6000 rpm                   | Brake type (Fr./Rr.)     | Disc / Disc         |
| Starting method     | Electric                              | Front tyre size          | 3.00-21             |
| Ignition system     | C.D.I                                 | Rear tyre size           | 120/90-18           |
| Transmission system | 6-speed                               | Fuel tank volume         | 9 L                 |
| Final transmission  | Chain                                 | Maximum load             | 150 kg              |
| Idle speed          | 1300±100 rpm                          | Maximum speed            | 110 km              |
| Engine oil volume   | 1.3 L                                 | Battery                  | 12V 6AH             |

## Configuration

RE250 engine, E-start only, Vacuum carburetor, Spoke wheel, Off-road tyre, Fr. & Rr. disk brake, LED Taillight, LED turn light, Digital meter, Upside down Fr. shock absorber, Centre placed absorber, Main and passenger footrest, Anti-slip seat with good elasticity, Half chain case, Rhombus rear mirror.