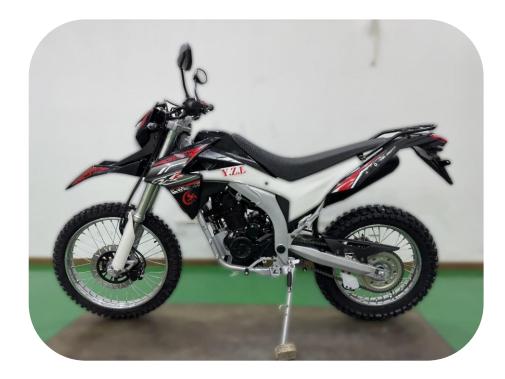

Fashion and dynamic LED taillight gives more striking illumination longer lifetime and lower energy consumption.

High-intensity swing arm with more thicker pipes, providing more comfortable, smooth and saftey riding.

New plate frame, improved frame bearing capacity and Anti-fatigue capacity a lot. Better strength, lower vibration, more durable.

High quality Off-road tires, antislide, wearproof, sporting, free to cross any road.

Longer high resilience flexible seat in arc shape, meeting different people needs, easy and comfortable driving.

Brand new digit LED meter, clear &accurate. 3 color opitons for the panel, making riding adunbant view enjoyment.

New alien style headlamp, beautiful appearance, wider and brighter illumination and better for night riding.

RE250 high-quality 6 speed engine produce more power, more stability, and vigorous sound.

| Engine type         | Single cylinder, 4-stroke, oil-cooled | Overall size (L × W × H) | 2190mm×800mm×1440mm |
|---------------------|---------------------------------------|--------------------------|---------------------|
| Displacement (cc)   | 223                                   | Wheel base               | 1470 mm             |
| Bore × stroke (mm)  | 65.5×66.2                             | Seat height              | 910 mm              |
| Compression ratio   | 9.2:1                                 | Ground clearance         | 285 mm              |
| Maximum power       | 17.7 hp (13.2 kw) / 8500 rpm          | Net weight               | 150 ± 5 kg          |
| Maximum torque      | 17.2 N.m / 6000 rpm                   | Brake type (Fr./Rr.)     | Disc / Disc         |
| Starting method     | Electric                              | Front tyre size          | 3.00-21             |
| Ignition system     | C.D.I                                 | Rear tyre size           | 120/90-18           |
| Transmission system | 6-speed                               | Fuel tank volume         | 9 L                 |
| Final transmission  | Chain                                 | Maximum load             | 150 kg              |
| Idle speed          | 1300±100 rpm                          | Maximum speed            | 110 km              |
| Engine oil volume   | 1.3 L                                 | Battery                  | 12V 6AH             |

## Configuration

RE250 engine, E-start only, Vacuum carburetor, Spoke wheel, Off-road tyre, Fr. & Rr. disk brake, LED Taillight, LED turn light, Digital meter, Upside down Fr. shock absorber, Centre placed absorber, Main and passenger footrest, Anti-slip seat with good elasticity, Half chain case, Rhombus rear mirror.