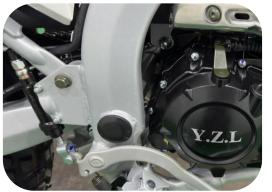

New alien style headlamp, beautiful appearance, wider and brighter illumination and better for night riding.

RE250 high-quality 6 speed engine produce more power, more stability, and vigorous sound.

| Engine type         | Single cylinder, 4-stroke, oil-cooled | Overall size (L × W × H) | 2190mm×800mm×1440mm |
|---------------------|---------------------------------------|--------------------------|---------------------|
| Displacement (cc)   | 223                                   | Wheel base               | 1470 mm             |
| Bore × stroke (mm)  | 65.5×66.2                             | Seat height              | 910 mm              |
| Compression ratio   | 9.2:1                                 | Ground clearance         | 285 mm              |
| Maximum power       | 17.7 hp (13.2 kw) / 8500 rpm          | Net weight               | 150 ± 5 kg          |
| Maximum torque      | 17.2 N.m / 6000 rpm                   | Brake type (Fr./Rr.)     | Disc / Disc         |
| Starting method     | Electric                              | Front tyre size          | 3.00-21             |
| Ignition system     | C.D.I                                 | Rear tyre size           | 120/90-18           |
| Transmission system | 6-speed                               | Fuel tank volume         | 9 L                 |
| Final transmission  | Chain                                 | Maximum load             | 150 kg              |
| Idle speed          | 1300±100 rpm                          | Maximum speed            | 110 km              |
| Engine oil volume   | 1.3 L                                 | Battery                  | 12V 6AH             |