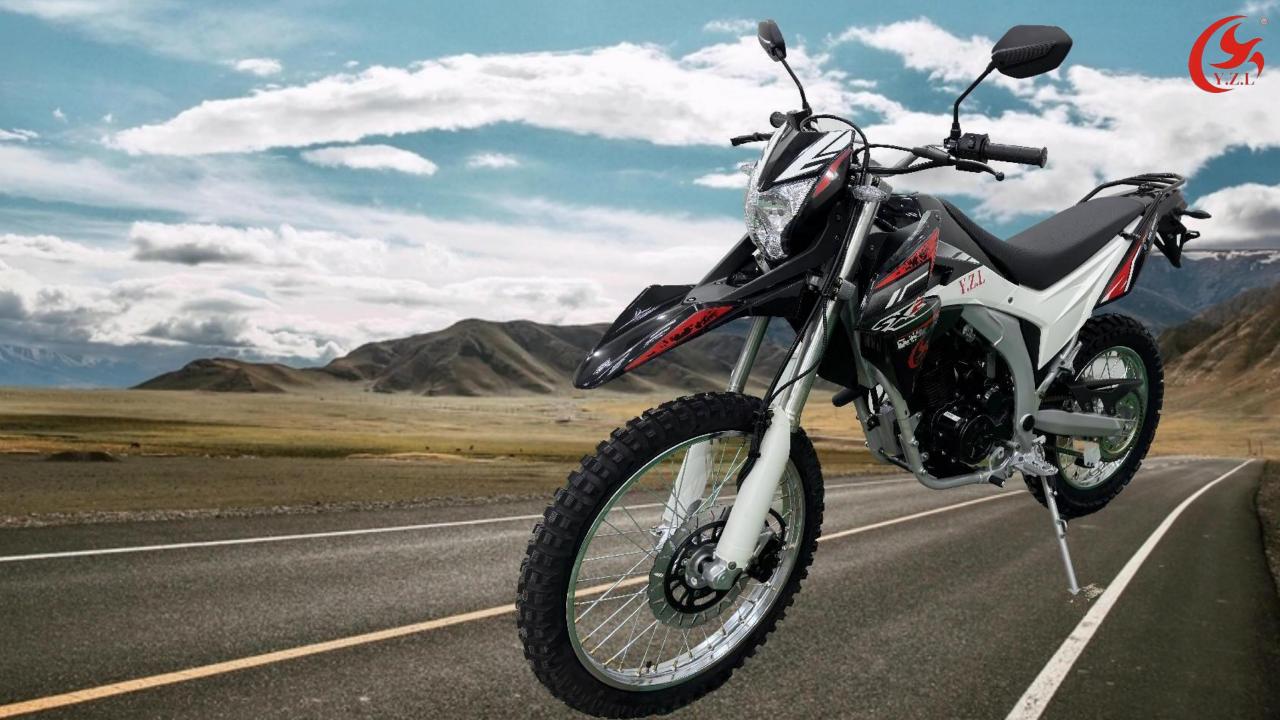

New alien style headlamp, beautiful appearance, wider and brighter illumination and better for night riding.

RE250 high-quality 6 speed engine produce more power, more stability, and vigorous sound.

| Engine type         | Single cylinder, 4-stroke, oil-cooled | Overall size (L × W × H) | 2190mm×800mm×1440mm |
|---------------------|---------------------------------------|--------------------------|---------------------|
| Displacement (cc)   | 223                                   | Wheel base               | 1470 mm             |
| Bore × stroke (mm)  | 65.5×66.2                             | Seat height              | 910 mm              |
| Compression ratio   | 9.2:1                                 | Ground clearance         | 285 mm              |
| Maximum power       | 17.7 hp (13.2 kw) / 8500 rpm          | Net weight               | 150 ± 5 kg          |
| Maximum torque      | 17.2 N.m / 6000 rpm                   | Brake type (Fr./Rr.)     | Disc / Disc         |
| Starting method     | Electric                              | Front tyre size          | 3.00-21             |
| Ignition system     | C.D.I                                 | Rear tyre size           | 120/90-18           |
| Transmission system | 6-speed                               | Fuel tank volume         | 9 L                 |
| Final transmission  | Chain                                 | Maximum load             | 150 kg              |
| Idle speed          | 1300±100 rpm                          | Maximum speed            | 110 km              |
| Engine oil volume   | 1.3 L                                 | Battery                  | 12V 6AH             |

## Configuration

RE250 engine, E-start only, Vacuum carburetor, Spoke wheel, Off-road tyre, Fr. & Rr. disk brake, LED Taillight, LED turn light, Digital meter, Upside down Fr. shock absorber, Centre placed absorber, Main and passenger footrest, Anti-slip seat with good elasticity, Half chain case, Rhombus rear mirror.