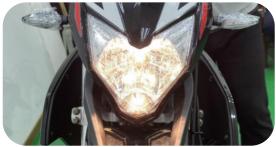

New alien style headlamp, beautiful appearance, wider and brighter illumination and better for night riding.

RE250 high-quality 6 speed engine produce more power, more stability, and vigorous sound.

| Engine type         | Single cylinder, 4-stroke, oil-cooled | Overall size (L × W × H) | 2190mm×800mm×1440mm |
|---------------------|---------------------------------------|--------------------------|---------------------|
| Displacement (cc)   | 223                                   | Wheel base               | 1470 mm             |
| Bore × stroke (mm)  | 65.5×66.2                             | Seat height              | 910 mm              |
| Compression ratio   | 9.2:1                                 | Ground clearance         | 285 mm              |
| Maximum power       | 17.7 hp (13.2 kw) / 8500 rpm          | Net weight               | 150 ± 5 kg          |
| Maximum torque      | 17.2 N.m / 6000 rpm                   | Brake type (Fr./Rr.)     | Disc / Disc         |
| Starting method     | Electric                              | Front tyre size          | 3.00-21             |
| Ignition system     | C.D.I                                 | Rear tyre size           | 120/90-18           |
| Transmission system | 6-speed                               | Fuel tank volume         | 9 L                 |
| Final transmission  | Chain                                 | Maximum load             | 150 kg              |
| Idle speed          | 1300±100 rpm                          | Maximum speed            | 110 km              |
| Engine oil volume   | 1.3 L                                 | Battery                  | 12V 6AH             |