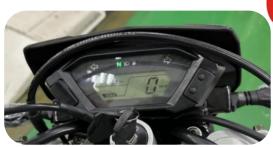

Longer high resilience flexible seat in arc shape, meeting different people needs, easy and comfortable driving.

Brand new digit LED meter, clear &accurate. 3 color opitons for the panel, making riding adunbant view enjoyment.